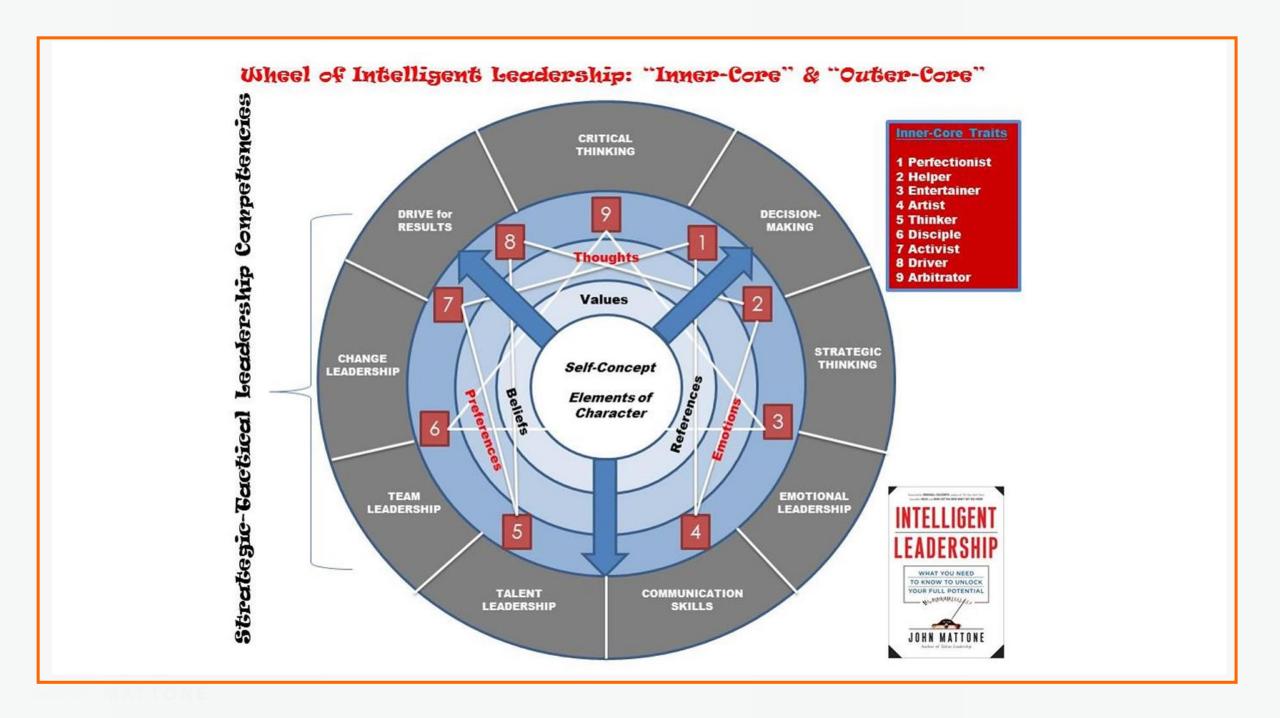

# The Wheel of Intelligent Leadership

Mattone Leadership Enneagram Inventory

## The Map of Leadership Maturity™ & The Mattone Leadership Enneagram Inventory (MLEI)

POS: 1-7-5-8-2-4-1 POS: 9-3-6-9

NEG: 1-4-2-8-5-7-1 NEG: 9-6-3-9

Are You Mature?
A Role Model?

Helper
Entertainer
Artist
Thinker
Disciple

Activist
Driver
Arbitrator
Perfectionist